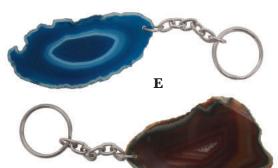

C #VO-TAS-25 Small Dyed Agate Geode Avg. .50 lbs. Assorted dyed colors. \$5.00

**D** #VO-TAS-25 Natural & Dyed Thin Agate Slices 1 1/4" - 2 1/4' long (natural & dyed). 25 pieces. \$25.00/lot

**E** #VO-AGKC-25 Natural & Dyed Agate Slice Key Chains 10 pieces per lot. \$25.00/lot