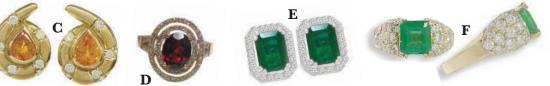

### **C** #GSJ-1668

18Kt. Yellow Gold earrings with 7x9mm pear shape Golden Sapphires of 4.33 Cts. TW, sixteen round Diamonds of .75 Cts. TW and post & clip backs.

### **D** #17187

14Kt. Rose Gold ring with 7x9mm oval Almandite Garnet of 2.00 Cts. andround Diamonds of .72 Cts. TW. Size 7.\$1,200.00

### **E** #TBM-25257

14Kt. White Gold earrings with approx. 6x8mm octagon Zambian Emeralds of 3.18 Cts. TW, round Diamonds of .30 Cts. TW and post backs. \$5,800.00/pr. **F** #16602

18Kt. Yellow Gold ring with 7.2x7.8mm octagon Zambian Emerald of 1.60 Cts. and thirty-six round Diamonds of 1.86 Cts. TW. Size 6 1/2. \$7,000.00

\$5,400.00/pr.