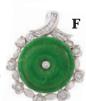

### **E** #17156

18Kt. White Gold ring with 7x9mm oval Green Jadeite Cab and ninety round Diamonds of .46 Cts. Size 6 3/4. \$2,600.00 F #D&R-21802

18Kt. White Gold pendant with 14mm round Natural Green Burmese Jadeite Donut, fifteen tapered baguette Diamonds of .13 Cts. TW and ten round Diamonds of .12 Cts. TW. \$1,285.00