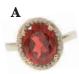

### **A** #15234

18Kt. Yellow Gold ring with 13x16mm oval Golden Sapphire of 13.98 Cts., fourteen round Diamonds of 1.68 Cts. TW and six tapered baguette Diamonds of .56 Cts. TW. Size 7. \$15,630.00