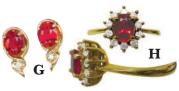

### **H** #17285

18Kt. White Gold ring with 7.4x6.7mm cushion Burmese Ruby of 1.53 Cts. and forty round Diamonds of 1.20 Cts. TW. Size 6 3/4. \$6,750.00

### **G** #CSJ-157

14Kt. Yellow Gold earrings with 4.8x6.3mm ovalBurmese Red Spinels of 1.37 Cts. TW, round Diamondsof .02 Cts. TW and post backs.\$1,500.00/pr.

\$379.00