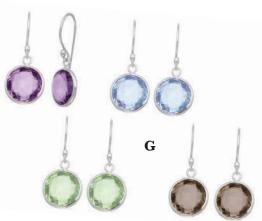

### **G** #GSJ-2140-ER

18Kt. Yellow Gold earrings with 9x11mm oval Amethysts of approx. 7.50 Cts. TW, twenty-four round Diamonds of .96 Cts. TW and post & clip backs.

\$1,500.00/pr.