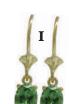

### **I** #RSP-ER-8240

14Kt. Yellow Gold earrings with 5.5x7mm oval Burmese Red Spinels of 2.21 Cts.TW, six round Diamonds of 10 Cts. TW and post backs.\$8,240.00/pr.