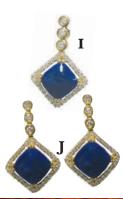

### **I** #SC-PTLP-0747-X1

14Kt. Yellow Gold pendant with 8mm cushion Lapis Lazuli Cab and thirty-five round Diamonds of .24 Cts. TW.

\$782.00

### **J**#SC-EPLP-1238-X1

14Kt. Yellow Gold earrings with 8mm cushion Lapis Lazuli Cabs, seventy round Diamonds of .49 Cts. TW and post backs. \$1,616.00/pr.