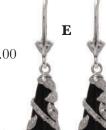

### **E** #TBM-25257

14Kt. White Gold earrings with approx. 6x8mm octagon Zambian Emeralds of 3.18 Cts. TW, round Diamonds of .30 Cts. TW and post backs. \$5,800.00/pr. **F** #16602

18Kt. Yellow Gold ring with 7.2x7.8mm octagon Zambian Emerald of 1.60 Cts. and thirty-six round Diamonds of 1.86 Cts. TW. Size 6 1/2. \$7,000.00

\$5,400.00/pr.