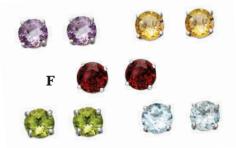

### **E** #IGM-ASB-12

Gemstone stretch bracelet of 14mm square checkerboard cut assorted Amethyst, Rose Quartz, Rock Crystal Quartz, Green Aventurine, Moss Agate & dyed Yellow Calcite. Fits 7"-8" wrist. \$12.00

### $\mathbf{F}\,\#\mathrm{SD}\text{-}0545$

Set of five pairs of Sterling Silver earrings with one pair each 5mm round Amethysts, Sky Blue Topaz, Golden Citrines, Garnets and Peridots. Earrings have post backs.

\$45.00/set