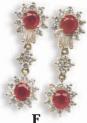

### **F** #RAH-IM-E383

18Kt. Yellow Gold dangle earrings with four oval Rubies of 2.33 Cts. TW, thirty-eight round Diamonds of 1.48 Cts. TW, six baguette Diamonds of .20 Cts. TW and post backs.

\$3,000.00