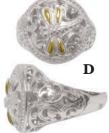

### **D** #17187

14Kt. Rose Gold ring with 7x9mm oval Almandite Garnet of 2.00 Cts. andround Diamonds of .72 Cts. TW. Size 7.\$1,200.00