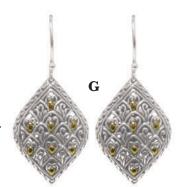

### **G** #GSJ-2140-ER

18Kt. Yellow Gold earrings with 9x11mm oval Amethysts of approx. 7.50 Cts. TW, twenty-four round Diamonds of .96 Cts. TW and post & clip backs.

\$1,500.00/pr.