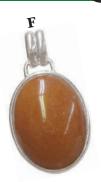

A

**F** #JP-H3-OA

Sterling Silver pendant with 18x25mm oval Orange Aventurine cab. Reg. \$10.00 Now \$6.00/each

**G** #JP-H3-R

Sterling Silver pendant with 18x25mm oval Rhodonite cab. Reg. \$10.00 Now \$6.00/each