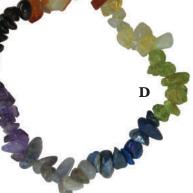

### D #IGM-AS-CHP-10

Lot of ten assorted Gemstone chip bead stretch bracelets. Fits 7-8" wrist. The lot will contain an assortment selected from Blue Lace Agate, Crazy Lace Agate, Moss Agate, Amazonite, Green Aven-

turine, Carnelian, Rock Crystal, Fluorite, Dalmatian Jasper, Rose Quartz, Sodalite and Golden Tiger's Eye.

\$10.00/lot

**E** #IGM-AMY-SCB-10 Lot of ten Amethyst chip stretch bracelet. Fits 7"-8" wrist. \$10.00/lot