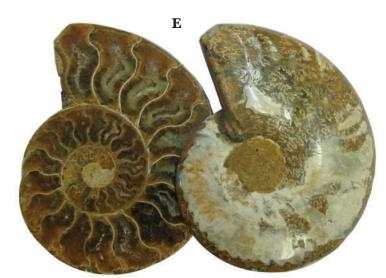

## **AMMONITE FOSSILS**

**A** #AM-IR-AMM-25 1.5"x1.5" Polished iridescent ammonite.

\$25.00

**B** #FO-337 Average approx. 3"x3 1/2" polished Ammonite fossil. \$25.00

**C** #FO-325 Average approx.6"x5.5" polished Ammonite fossil. \$75.00

**D** #FO-326 Average approx. 9"x8" polished Ammonite fossil. \$38.00

**D** #FO-326 Average approx. 9"x8" polished Ammonite fossil. \$40.00

23

Items on this page are smaller than actual size.

Visit our new Crystal Gallery at 127 North Main Street, Greenville, KY 42345