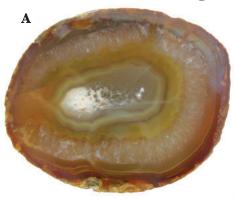

### **Agate Specimens**

B

A #BAS-NTL-5 Natural Brazilian Agate Slice Avg. 3+" in assorted natural colors and patterns \$5.00

**B** #BAS-DYD-5 Dyed Brazilian Agate Slice Avg. 7/8" thick, 5" wide. Assorted dyed colors. \$5.00

C #VO-TAS-25 Small Dyed Agate Geode Avg. .50 lbs. Assorted dyed colors. \$5.00

**D** #VO-TAS-25 Natural & Dyed Thin Agate Slices 1 1/4" - 2 1/4' long (natural & dyed). 25 pieces. \$25.00/lot

**E** #VO-AGKC-25 Natural & Dyed Agate Slice Key Chains 10 pieces per lot. \$25.00/lot