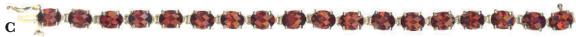

### **C** #GSJ-1668

18Kt. Yellow Gold earrings with 7x9mm pear shape Golden Sapphires of 4.33 Cts. TW, sixteen round Diamonds of .75 Cts. TW and post & clip backs.