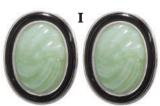

### H #ELY-1009

Sterling Silver earrings with checkerboard faceted 10mm round Labradorite and post backs. \$64.00/pr.

**I** #SC-EONJ-1249-B1 Rhodium-plated Sterling Silver earrings with Black Onyx, 13x18mm oval carved Green Jadeite cabs and post & clip backs. \$375.00/pr.