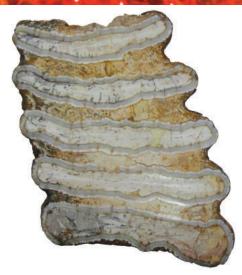

## FOSSILS

A #FO-335 Average 3"x4" Polished fossil mammoth tooth cross section. \$100.00

**B** #Item #FO-316: Average 10" long Orthoceras Fossil Dish from Morocco. \$85.00

**C** #FO-339 Average 3"x7" Polished Orthoceras fossil.

**D** #FO-295 2 1/2" on average Fossil in Matrix egg.

\$8.00

\$50.00

E #FO-301 2 1/4"-2 1/2" tall Fossilized Yellow Star Coral Egg of approx. 160.00 grams. \$125.00

**E** #FO-149 60-69mm Dinosaur Bone Fossil sphere of approximately .75 lbs. \$50.00