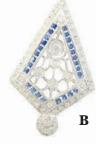

### **B** #15706

18Kt. Yellow Gold ring with 8.8mm round Madagascar Sphene of 2.41 Cts.,eighteen round Diamonds of .20 Cts. TW and two baguette Diamonds of .30Cts. TW. Size 7.\$2,100.00