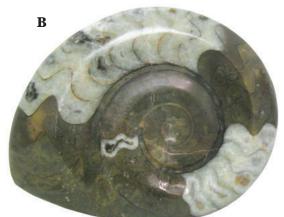

## **AMMONITE FOSSILS**

**A** #AM-IR-AMM-25 1.5"x1.5" Polished iridescent ammonite.

\$25.00

**B** #FO-337 Average approx. 3"x3 1/2" polished Ammonite fossil. \$25.00

**C** #FO-325 Average approx.6"x5.5" polished Ammonite fossil. \$75.00