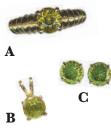

### **A** #15234

18Kt. Yellow Gold ring with 13x16mm oval Golden Sapphire of 13.98 Cts., fourteen round Diamonds of 1.68 Cts. TW and six tapered baguette Diamonds of .56 Cts. TW. Size 7. \$15,630.00

### **B** #15706

18Kt. Yellow Gold ring with 8.8mm round Madagascar Sphene of 2.41 Cts.,eighteen round Diamonds of .20 Cts. TW and two baguette Diamonds of .30Cts. TW. Size 7.\$2,100.00

### **C** #GSJ-1668

18Kt. Yellow Gold earrings with 7x9mm pear shape Golden Sapphires of 4.33 Cts. TW, sixteen round Diamonds of .75 Cts. TW and post & clip backs.