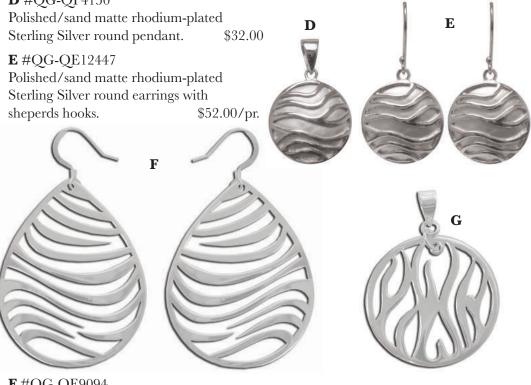

## STERLING SILVER JEWELRY

**B** #QG-QP4154 Polished/sand matte rhodium-plated Sterling Silver leaf pendant.

\$30.00

\$48.00/pr.

**C** #QG-QE12451

Polished/sand matte rhodium-plated Sterling Silver leaf earrings with shepherd's hooks.

**D** #QG-QP4150

**F** #QG-QE9094 Sterling Silver polished wave dangle earrings with shepherd's hooks.

8 Visit us on the web: www.houseofonyx.com

**G** #QG-QP713 Sterling Silver 34mm fancy round pendant.

> Vísít our websíte at www.houseofonyx.com for more Sterlíng Sílver Jewelry!

\$25.00

\$49.00/pr.