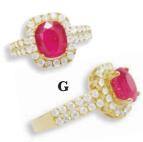

### **G** #17201

14Kt. Yellow Gold ring with 6.2x7.3mm cushion Ruby of 1.91 Cts. and forty-two round Diamonds of .74 Cts. TW. Size 7. \$4,485.00

To see more of our unique jewelry, visit us online at www.houseofonyx.com