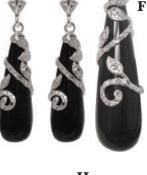

### **E** #TBM-25257

14Kt. White Gold earrings with approx. 6x8mm octagon Zambian Emeralds of 3.18 Cts. TW, round Diamonds of .30 Cts. TW and post backs. \$5,800.00/pr. **F** #16602

18Kt. Yellow Gold ring with 7.2x7.8mm octagon Zambian Emerald of 1.60 Cts. and thirty-six round Diamonds of 1.86 Cts. TW. Size 6 1/2. \$7,000.00