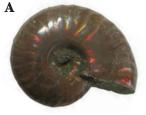

## **AMMONITE FOSSILS**

**A** #AM-IR-AMM-25 1.5"x1.5" Polished iridescent ammonite.

\$25.00

**B** #FO-337 Average approx. 3"x3 1/2" polished Ammonite fossil. \$25.00

**C** #FO-325 Average approx.6"x5.5" polished Ammonite fossil. \$75.00