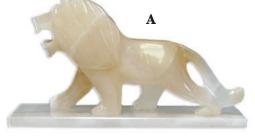

### MEXICAN ONYX

**A** #LB-20 Lion 8 1/4" Mexican Onyx Lion in assorted natural colors.

**B** #PA-20 Panther 8 1/4" Mexican Onyx Panther in assorted natural colors. Regularly \$17.50 Now \$10.00

Regularly \$17.50 Now \$10.00