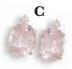

### **C** #GSJ-1668

18Kt. Yellow Gold earrings with 7x9mm pear shape Golden Sapphires of 4.33 Cts. TW, sixteen round Diamonds of .75 Cts. TW and post & clip backs.