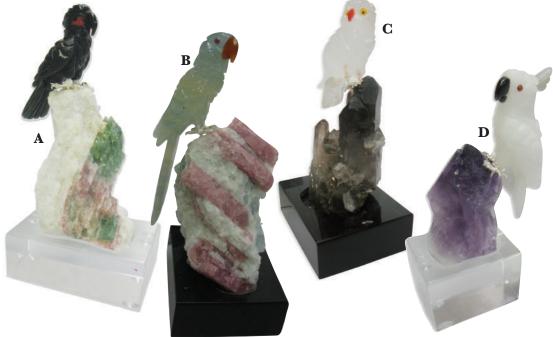

## PETER MÜLLER BIRD CARVINGS

**A** #PM-15-10

4.5" tall Black Obsidian Cockatoo on Albite & Watermelon Tourmaline. Comes with 1" clear stand. \$150.00

**B** #PM-15-8

4" tall Blue Green Calcite Macaw on Pink Tourmaline in Matrix. Comes with .75" black stand. \$150.00

**C** #PM-15-2

3.75" tall Quartz Owl on Smoky Quartz. Comes with .875" black stand. \$100.00

**D** #PM-15-6

3" tall Calcite Cockatoo on Amethyst. Comes with 1.25" clear stand. \$150.00

| 2.75" tall Rose Quartz Sparrow on Black Tourmaline.           | \$125.00 |
|---------------------------------------------------------------|----------|
| <b>F</b> #PMA146                                              |          |
| 2.5" tall Dolomite Puffin on Albite & Tourmaline.             | \$135.00 |
| <b>G</b> #PM-15-5                                             |          |
| 2.75" tall Black Obsidian & White Calcite Penguin on Kyanite. | \$150.00 |
|                                                               | -        |