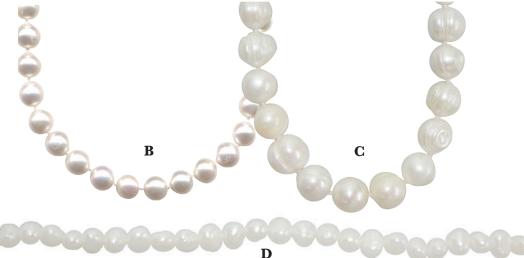

### A #IGM-FWP-ER-37

Sterling Silver earrings with seven pair of assorted 7-8mm Natural & Treated Fresh Water Cultured Pearl Drops. Includes bonus pair of Sterling Silver kidney wires. \$37.00/set

### **B** #JCO-FWP-100-SS

Е

18" necklace of 6.5-7mm round Fresh Water Cultured Pearls with Sterling Silverfish hook clasp.\$100.00

### **C** #IGM-61909-5

62"-64" continuous necklace of 8-10mm baroque Fresh Water Cultured Pearls. \$25.00/ea. or \$45.00/two

**D** #IGM-61909-3

36" continuous necklace of 5.5-7mm button Fresh Water Cultured Pearls. \$10.00