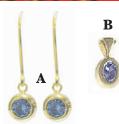

### **A** #BNT-ER-800

14Kt. Yellow Gold earrings with 4.1mm round Benitoites of.59 Cts. TW and lever backs.\$800.00/pr.

**B** #NS-264

14Kt. Yellow Gold pendant with 3.8x5.6mm oval Benitoite of .46 Cts. \$500.00

**C** #15547

Platinum ring with round Blue/Green Paraiba Neon Tourmalines of 1.44 Cts. TW and seven round Diamonds of .18 Cts. TW. Size 6 1/2. \$2,400.00