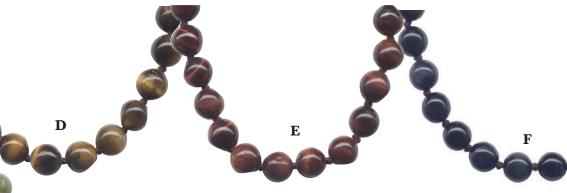

### **BEAD JEWELRY**

A #BRG-TE-BSB-15 8mm, 10mm & 12mm round Blue, Red & Golden Tiger's Eye bead stretch bracelet. Fits 7"-8" wrist. \$15.00

### **B** #RGB-TE-ER-12

Sterling Silver earrings with 8mm round Red & Blue Tiger's Eye and 10mm round Golden Tiger's Eye beads with lever backs. \$12.00/pr.

### **C** #DB-2995

23" necklace of 8mm, 10mm and 12mm round Blue, Red and Golden Tiger's Eye beads with Gold-filled spring ring clasp. \$50.00

С

B

**D** #IGM-GTE-32 32" continuous necklace of 8mm nound Golden Tiger's Eye beads. \$20.00

E #IGM-RTE-32 32" long, continuous necklace of 8mm round Red Tiger's Eye Beads. \$20.00

**F** #IGM-BTE-32 32" long, continuous necklace of 8mm round Blue Tiger's Eye Beads. \$20.00

> **G** #IGM-LAB-32 32" continuous necklace of 8mm nound Labradorite beads. \$15.00