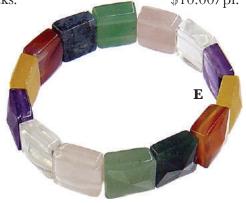

### **E** #TBM-25257

14Kt. White Gold earrings with approx. 6x8mm octagon Zambian Emeralds of 3.18 Cts. TW, round Diamonds of .30 Cts. TW and post backs. \$5,800.00/pr. **F** #16602

18Kt. Yellow Gold ring with 7.2x7.8mm octagon Zambian Emerald of 1.60 Cts. and thirty-six round Diamonds of 1.86 Cts. TW. Size 6 1/2. \$7,000.00