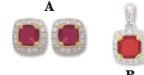

### **A** #15234

18Kt. Yellow Gold ring with 13x16mm oval Golden Sapphire of 13.98 Cts., fourteen round Diamonds of 1.68 Cts. TW and six tapered baguette Diamonds of .56 Cts. TW. Size 7. \$15,630.00