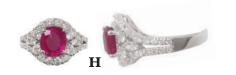

### **H** #17285

18Kt. White Gold ring with 7.4x6.7mm cushion Burmese Ruby of 1.53 Cts. and forty round Diamonds of 1.20 Cts. TW. Size 6 3/4. \$6,750.00