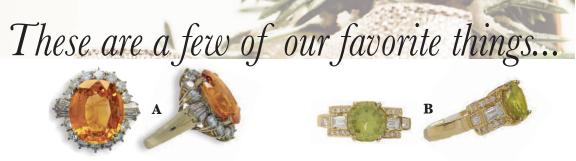

### **A** #15234

18Kt. Yellow Gold ring with 13x16mm oval Golden Sapphire of 13.98 Cts., fourteen round Diamonds of 1.68 Cts. TW and six tapered baguette Diamonds of .56 Cts. TW. Size 7. \$15,630.00

### **B** #15706

18Kt. Yellow Gold ring with 8.8mm round Madagascar Sphene of 2.41 Cts.,eighteen round Diamonds of .20 Cts. TW and two baguette Diamonds of .30Cts. TW. Size 7.\$2,100.00