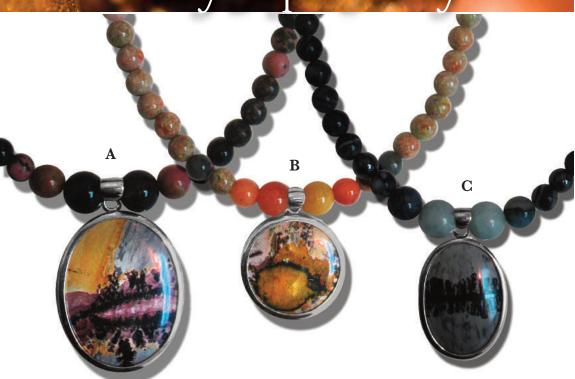

### NATURES PAINTBRUSH

### **JASPER PENDANTS**

Most have gray or tan backgrounds with scenes in assorted cream, tan, brown, pink, yellow or black. (Vertical and horizontal oval and round cabs set in Sterling Silver)

| <b>#NPJ-</b> 12 | Avg. 1.25"-1.75"             |
|-----------------|------------------------------|
| <b>#NPJ-</b> 20 | Avg. 1.75x1"75"x2"           |
| <b>#NPJ-</b> 30 | Avg. 1.25"x1.75" - 1.5"x2".  |
| #NPJ-35         | Avg. 1.5"x2" - 2"x1.5"       |
| <b>#NPJ-</b> 40 | Avg. 1.75"x2.5" - 2.5"x1.75" |

Regularly \$12.00 Regularly \$20.00 Regularly \$30.00 Regularly \$35.00 Regularly \$40.00

Less 50% \$6.00 Less 50% \$10.00 Less 50% \$15.00 Less 50% \$17.50 Less 50% \$22.00

16

Members of Jewelers Board of Trade since 1974.