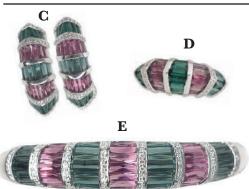

### **C** #D&R-23219

18Kt. White Gold earrings with twenty-four rectangular Pink Tourmaline of 2.96 Cts. TW, thirty-six rectangular Green Tourmaline of 4.21 Cts. TW, seventy-two round Diamonds of .48 Cts. TW and post & clip backs. \$2,200.00

### **D** #15737

18Kt. White Gold ring with eighteen rectangular Green Tourmalines of 2.88 Cts. TW,

twelve rectangular Pink Tourmalines of 2.08 Cts. TW and thirty-six round Diamonds of .27 Cts. TW. Size 6 1/4. \$1,325.00

### **E** #D&R-24060

18Kt. White Gold bangle bracelet with twenty-eight rectangular Green Tourmalines of 6.88 Cts. TW, twenty-one rectangular Pink Tourmaline of 5.10 Cts. TW and eighty-five round Diamonds of .81 Cts. TW. \$5,000.00