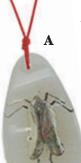

### A #IGM-RBP-20

Very cool for kids

1"x1 3/4" pendant with various Natural Insects in resin on red \$2.00/ea. or \$20.00/dozen cord.

**B** #IGM-RBKC-2 Base metal key chain with various Natural Insects in resin. \$2.00/ea. or \$20.00/dozen