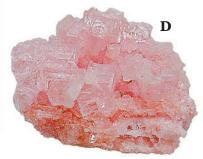

### **Agate Specimens**

B

A #BAS-NTL-5 Natural Brazilian Agate Slice Avg. 3+" in assorted natural colors and patterns \$5.00

**B** #BAS-DYD-5 Dyed Brazilian Agate Slice Avg. 7/8" thick, 5" wide. Assorted dyed colors. \$5.00

C #VO-TAS-25 Small Dyed Agate Geode Avg. .50 lbs. Assorted dyed colors. \$5.00

**D** #VO-TAS-25 Natural & Dyed Thin Agate Slices 1 1/4" - 2 1/4' long (natural & dyed). 25 pieces. \$25.00/lot

**E** #VO-AGKC-25 Natural & Dyed Agate Slice Key Chains 10 pieces per lot. \$25.00/lot