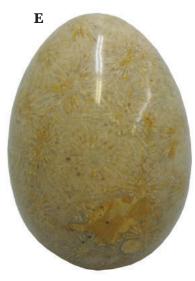

**D** #FO-295 2 1/2" on average Fossil in Matrix egg.

\$8.00

\$50.00

E #FO-301 2 1/4"-2 1/2" tall Fossilized Yellow Star Coral Egg of approx. 160.00 grams. \$125.00

**E** #FO-149 60-69mm Dinosaur Bone Fossil sphere of approximately .75 lbs. \$50.00