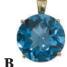

## Merry Christmas!

Email us: sales@houseofonyx.com

E

**A** #RON-SBTE-300

14Kt. Yellow Gold earrings with 10mm round Swiss Blue Topaz of 9.98 Cts. TW and post backs. \$300.00/pr.

**B** #BK-1101-PDT-72

14Kt. Yellow Gold pendant with checkerboard faceted 12mm round Swiss Blue Topaz of 7.40 Cts. \$279.00