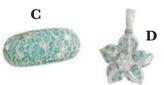

### A #DB-2935

19" Sterling Silver necklace with 8mm and 10mm round Rhodonite beads, 8mm round Black Onyx beads, 12mm round Smoky Quartz beads & Nature's Paintbrush Jasper centerpiece in various styles and sizes. \$50.00

### **B** #DB-2933

19" Sterling Silver necklace with 8mm round Autumn and Olive Jasper beads, 10mm Carnelian beads & Nature's Paintbrush Jasper centerpiece in various styles and sizes. \$50.00

### C #DB-2934

19" Sterling Silver necklace with 8mm round Hematite and Black Picasso Jasper beads, 10mm round Tree Agate beads, 12mm round Aquamarine beads & Nature's Paintbrush Jasper centerpiece in various styles and sizes. \$50.00