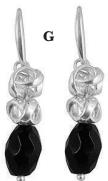

### **G** #GSJ-2140-ER

18Kt. Yellow Gold earrings with 9x11mm oval Amethysts of approx. 7.50 Cts. TW, twenty-four round Diamonds of .96 Cts. TW and post & clip backs.

\$1,500.00/pr.