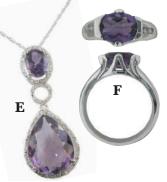

### **G** #GSJ-2140-ER

18Kt. Yellow Gold earrings with 9x11mm oval Amethysts of approx. 7.50 Cts. TW, twenty-four round Diamonds of .96 Cts. TW and post & clip backs.

\$1,500.00/pr.

### **E** #TBM-25257

14Kt. White Gold earrings with approx. 6x8mm octagon Zambian Emeralds of 3.18 Cts. TW, round Diamonds of .30 Cts. TW and post backs. \$5,800.00/pr. **F** #16602

18Kt. Yellow Gold ring with 7.2x7.8mm octagon Zambian Emerald of 1.60 Cts. and thirty-six round Diamonds of 1.86 Cts. TW. Size 6 1/2. \$7,000.00