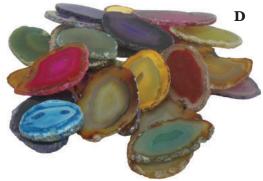

### **Agate Specimens**

B

A #BAS-NTL-5 Natural Brazilian Agate Slice Avg. 3+" in assorted natural colors and patterns \$5.00

**B** #BAS-DYD-5 Dyed Brazilian Agate Slice Avg. 7/8" thick, 5" wide. Assorted dyed colors. \$5.00

C #VO-TAS-25 Small Dyed Agate Geode Avg. .50 lbs. Assorted dyed colors. \$5.00

**D** #VO-TAS-25 Natural & Dyed Thin Agate Slices 1 1/4" - 2 1/4' long (natural & dyed). 25 pieces. \$25.00/lot

**E** #VO-AGKC-25 Natural & Dyed Agate Slice Key Chains 10 pieces per lot. \$25.00/lot