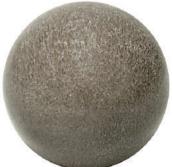

**D** #FO-295 2 1/2" on average Fossil in Matrix egg.

\$8.00

\$50.00

E #FO-301 2 1/4"-2 1/2" tall Fossilized Yellow Star Coral Egg of approx. 160.00 grams. \$125.00

**E** #FO-149 60-69mm Dinosaur Bone Fossil sphere of approximately .75 lbs. \$50.00