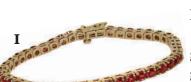

### **I** #RSP-ER-8240

14Kt. Yellow Gold earrings with 5.5x7mm oval Burmese Red Spinels of 2.21 Cts.TW, six round Diamonds of 10 Cts. TW and post backs.\$8,240.00/pr.