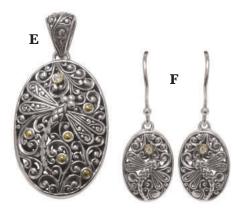

### **E** #TBM-25257

14Kt. White Gold earrings with approx. 6x8mm octagon Zambian Emeralds of 3.18 Cts. TW, round Diamonds of .30 Cts. TW and post backs. \$5,800.00/pr. **F** #16602

18Kt. Yellow Gold ring with 7.2x7.8mm octagon Zambian Emerald of 1.60 Cts. and thirty-six round Diamonds of 1.86 Cts. TW. Size 6 1/2. \$7,000.00

\$5,400.00/pr.