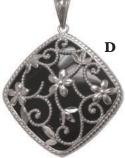

### **D** #17187

14Kt. Rose Gold ring with 7x9mm oval Almandite Garnet of 2.00 Cts. andround Diamonds of .72 Cts. TW. Size 7.\$1,200.00