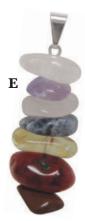

#### **D** #AM-CHK-10 7 Stone Chakra Bead pendant from Brazil with white metal bail. \$10.00

### E #IGM-CHK-B-2

Multi-Stone Chakra Bead stretch bracelet with Amethyst, Citrine, Garnet, Carnelian, Peridot, Lapis Lazuli and Iolite nugget and chip beads. Fits 7"-8" wrist. \$2.00

F#IGM-P-LLB-8

B

Pink/Lavender Natural Shell stretch bracelet with 1-1.25" long Shells; fits 7"-8" wrist.