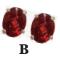

### **B** #15706

18Kt. Yellow Gold ring with 8.8mm round Madagascar Sphene of 2.41 Cts.,eighteen round Diamonds of .20 Cts. TW and two baguette Diamonds of .30Cts. TW. Size 7.\$2,100.00