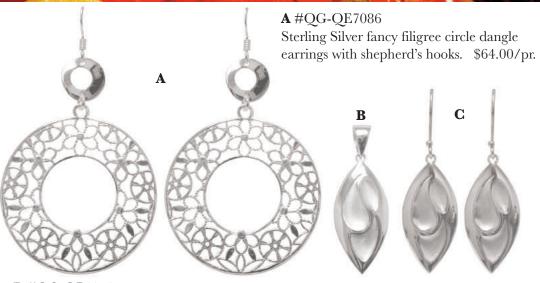

#### **A**#OG-OE5126 Sterling Silver circle earrings with Golden Tiger's Eye and post backs. \$45.00/pr.

**B** #QG-QP1293: Sterling Silver polished scroll design pendant with 22x24mm double sided Black Onyx trapezoid. \$35.00

C #QG-QE12026

**D**#QG-QP4495

lever backs.

Rhodium-plated Sterling Silver textured and diamond cut earrings with Black Onyx and

Rhodium-plated Sterling Silver textured and diamond cut

pendant with Black Onyx.

\$46.00/pr.

\$40.00

**E** #QG-QE12336 Rhodium-plated Sterling Silver diamond cut earrings with Black Onyx teardrops and lever backs.

\$35.00/pr.

**F** #QG-QP4480 Rhodium-plated Sterling Silver diamond cut pendant with Black Onyx teardrop. \$27.00