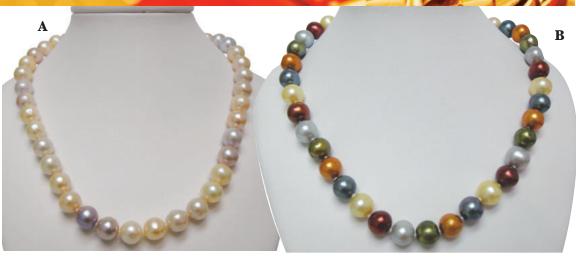

### A #IGM-MC-FWP-30

C

18" necklace of 10mm multi-color White, Treated Pink, Peach & Lavender FreshWater Cultured Pearls and Sterling Silver lobster claw clasp.\$30.00

### **B** #IGM-S2121109004-MC

18" necklace of 8-9mm Treated Black, Golden, Brown, Gray, Green and Bronze round Fresh Water Cultured Pearls and Sterling Silver lobster claw clasp.

\$24.00

D