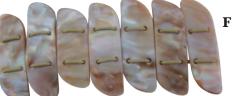

### **E** #FWP-BB-6

8-10mm Baroque Fresh Water Cultured Pearl stretch bracelet. Fits 7"-8" wrist. \$6.00

### F #WBL-FWP-B-7

White & Treated Fresh Water Cultured Pearl stretch bracelet. Fits 7"-8" wrist. \$7.00

New Fax #: (270) 338-9169