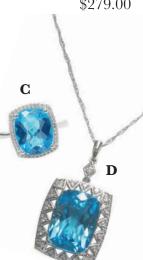

### **C** #GSJ-1668

18Kt. Yellow Gold earrings with 7x9mm pear shape Golden Sapphires of 4.33 Cts. TW, sixteen round Diamonds of .75 Cts. TW and post & clip backs.

## Merry Christmas!

Email us: sales@houseofonyx.com

E

**A** #RON-SBTE-300

14Kt. Yellow Gold earrings with 10mm round Swiss Blue Topaz of 9.98 Cts. TW and post backs. \$300.00/pr.

**B** #BK-1101-PDT-72

14Kt. Yellow Gold pendant with checkerboard faceted 12mm round Swiss Blue Topaz of 7.40 Cts. \$279.00