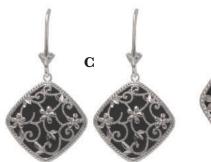

### **C** #GSJ-1668

18Kt. Yellow Gold earrings with 7x9mm pear shape Golden Sapphires of 4.33 Cts. TW, sixteen round Diamonds of .75 Cts. TW and post & clip backs.