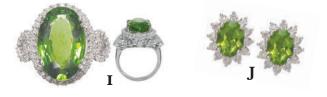

### **I** #16958

18Kt. White Gold ring with 10.7x18.1mm oval Peridot of 9.65 Cts. and round Diamonds of .70 Cts. TW. Size 7. \$4,675.00

### **J** #TBM-24548

14Kt. White Gold earrings with 6x8mm oval Peridots of approx. 2.80 Cts. TW,round Diamonds of .16 Cts. TW and post backs.\$700.00/pr.