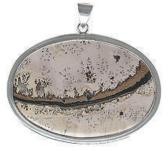

### NATURES PAINTBRUSH

### **JASPER PENDANTS**

Most have gray or tan backgrounds with scenes in assorted cream, tan, brown, pink, yellow or black. (Vertical and horizontal oval and round cabs set in Sterling Silver)

| <b>#NPJ-</b> 12 | Avg. 1.25"-1.75"             |
|-----------------|------------------------------|
| <b>#NPJ-</b> 20 | Avg. 1.75x1"75"x2"           |
| <b>#NPJ-</b> 30 | Avg. 1.25"x1.75" - 1.5"x2".  |
| #NPJ-35         | Avg. 1.5"x2" - 2"x1.5"       |
| <b>#NPJ-</b> 40 | Avg. 1.75"x2.5" - 2.5"x1.75" |

Regularly \$12.00 Regularly \$20.00 Regularly \$30.00 Regularly \$35.00 Regularly \$40.00

Less 50% \$6.00 Less 50% \$10.00 Less 50% \$15.00 Less 50% \$17.50 Less 50% \$22.00

16

Members of Jewelers Board of Trade since 1974.