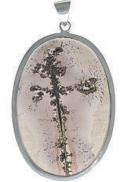

### NATURES PAINTBRUSH

### **JASPER PENDANTS**

Most have gray or tan backgrounds with scenes in assorted cream, tan, brown, pink, yellow or black. (Vertical and horizontal oval and round cabs set in Sterling Silver)

| <b>#NPJ-</b> 12 | Avg. 1.25"-1.75"             |
|-----------------|------------------------------|
| <b>#NPJ-</b> 20 | Avg. 1.75x1"75"x2"           |
| <b>#NPJ-</b> 30 | Avg. 1.25"x1.75" - 1.5"x2".  |
| #NPJ-35         | Avg. 1.5"x2" - 2"x1.5"       |
| <b>#NPJ-</b> 40 | Avg. 1.75"x2.5" - 2.5"x1.75" |

Regularly \$12.00 Regularly \$20.00 Regularly \$30.00 Regularly \$35.00 Regularly \$40.00

Less 50% \$6.00 Less 50% \$10.00 Less 50% \$15.00 Less 50% \$17.50 Less 50% \$22.00

16

Members of Jewelers Board of Trade since 1974.