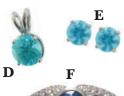

### **E** #TBM-25257

14Kt. White Gold earrings with approx. 6x8mm octagon Zambian Emeralds of 3.18 Cts. TW, round Diamonds of .30 Cts. TW and post backs. \$5,800.00/pr. **F** #16602

18Kt. Yellow Gold ring with 7.2x7.8mm octagon Zambian Emerald of 1.60 Cts. and thirty-six round Diamonds of 1.86 Cts. TW. Size 6 1/2. \$7,000.00