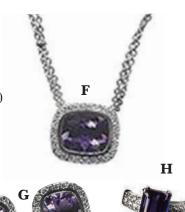

### **E** #TBM-25257

14Kt. White Gold earrings with approx. 6x8mm octagon Zambian Emeralds of 3.18 Cts. TW, round Diamonds of .30 Cts. TW and post backs. \$5,800.00/pr. **F** #16602

18Kt. Yellow Gold ring with 7.2x7.8mm octagon Zambian Emerald of 1.60 Cts. and thirty-six round Diamonds of 1.86 Cts. TW. Size 6 1/2. \$7,000.00

### **G** #GSJ-2140-ER

18Kt. Yellow Gold earrings with 9x11mm oval Amethysts of approx. 7.50 Cts. TW, twenty-four round Diamonds of .96 Cts. TW and post & clip backs.

\$1,500.00/pr.

### **H** #17285

18Kt. White Gold ring with 7.4x6.7mm cushion Burmese Ruby of 1.53 Cts. and forty round Diamonds of 1.20 Cts. TW. Size 6 3/4. \$6,750.00