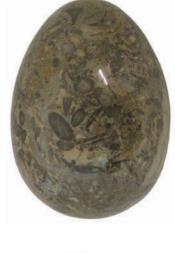

## FOSSILS

A #FO-335 Average 3"x4" Polished fossil mammoth tooth cross section. \$100.00

**B** #Item #FO-316: Average 10" long Orthoceras Fossil Dish from Morocco. \$85.00

**C** #FO-339 Average 3"x7" Polished Orthoceras fossil.