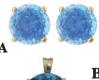

## Merry Christmas!

Email us: sales@houseofonyx.com

E

**A** #RON-SBTE-300

14Kt. Yellow Gold earrings with 10mm round Swiss Blue Topaz of 9.98 Cts. TW and post backs. \$300.00/pr.

**B** #BK-1101-PDT-72

14Kt. Yellow Gold pendant with checkerboard faceted 12mm round Swiss Blue Topaz of 7.40 Cts. \$279.00