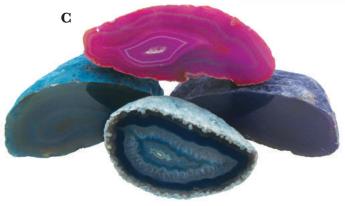

### **Agate Specimens**

B

A #BAS-NTL-5 Natural Brazilian Agate Slice Avg. 3+" in assorted natural colors and patterns \$5.00

**B** #BAS-DYD-5 Dyed Brazilian Agate Slice Avg. 7/8" thick, 5" wide. Assorted dyed colors. \$5.00

C #VO-TAS-25 Small Dyed Agate Geode Avg. .50 lbs. Assorted dyed colors. \$5.00

**D** #VO-TAS-25 Natural & Dyed Thin Agate Slices 1 1/4" - 2 1/4' long (natural & dyed). 25 pieces. \$25.00/lot

**E** #VO-AGKC-25 Natural & Dyed Agate Slice Key Chains 10 pieces per lot. \$25.00/lot