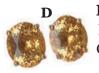

### **D** #17187

14Kt. Rose Gold ring with 7x9mm oval Almandite Garnet of 2.00 Cts. andround Diamonds of .72 Cts. TW. Size 7.\$1,200.00