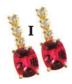

### **I** #RSP-ER-8240

14Kt. Yellow Gold earrings with 5.5x7mm oval Burmese Red Spinels of 2.21 Cts.TW, six round Diamonds of 10 Cts. TW and post backs.\$8,240.00/pr.