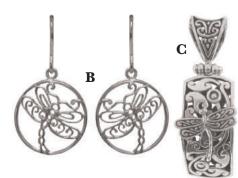

## STERLING SILVER JEWELRY - SOLOW

A

**A** #ELY-85025 17" Sterling Silver dragonfly necklace with toggle clasp. \$145.00

**B** #QG-QE12284 Polished Sterling Silver dragonfly dangle earrings with shepherd's hooks.. \$22.00/pr.

Good

C #SBC-57926P-S Samuel B. Collection Sterling Silver dragonfly \$50.00 pendant.

**D** #SBC-57946-WT

Samuel B. Collection Sterling Silver and 18Kt. yellow gold dragonfly ring with Colorless Topaz accents. Size 8. \$110.00