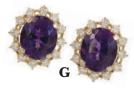

### **G** #GSJ-2140-ER

18Kt. Yellow Gold earrings with 9x11mm oval Amethysts of approx. 7.50 Cts. TW, twenty-four round Diamonds of .96 Cts. TW and post & clip backs.

\$1,500.00/pr.