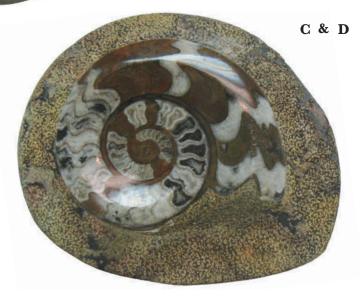

## **AMMONITE FOSSILS**

**A** #AM-IR-AMM-25 1.5"x1.5" Polished iridescent ammonite.

\$25.00

**B** #FO-337 Average approx. 3"x3 1/2" polished Ammonite fossil. \$25.00

**C** #FO-325 Average approx.6"x5.5" polished Ammonite fossil. \$75.00

**D** #FO-326 Average approx. 9"x8" polished Ammonite fossil. \$38.00

**D** #FO-326 Average approx. 9"x8" polished Ammonite fossil. \$40.00

23

Items on this page are smaller than actual size.

Visit our new Crystal Gallery at 127 North Main Street, Greenville, KY 42345