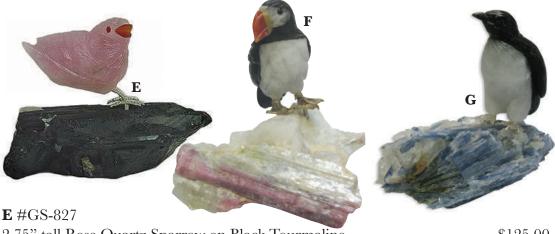

**C** #PM-15-2

3.75" tall Quartz Owl on Smoky Quartz. Comes with .875" black stand. \$100.00

**D** #PM-15-6

3" tall Calcite Cockatoo on Amethyst. Comes with 1.25" clear stand. \$150.00

| 2.75" tall Rose Quartz Sparrow on Black Tourmaline.           | \$125.00 |
|---------------------------------------------------------------|----------|
| <b>F</b> #PMA146                                              |          |
| 2.5" tall Dolomite Puffin on Albite & Tourmaline.             | \$135.00 |
| <b>G</b> #PM-15-5                                             |          |
| 2.75" tall Black Obsidian & White Calcite Penguin on Kyanite. | \$150.00 |
|                                                               | -        |