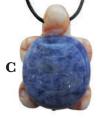

### C #IGM-TPC-2 .75"x1" Gemstone turtle pendant on 32" long black cords in assorted stones and colors.

\$3.00/ea. or \$25.00/10 prs.