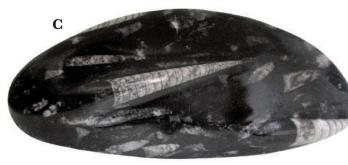

## **AMMONITE FOSSILS**

**A** #AM-IR-AMM-25 1.5"x1.5" Polished iridescent ammonite.

\$25.00

**B** #FO-337 Average approx. 3"x3 1/2" polished Ammonite fossil. \$25.00

**C** #FO-325 Average approx.6"x5.5" polished Ammonite fossil. \$75.00

**D** #FO-326 Average approx. 9"x8" polished Ammonite fossil. \$38.00

**D** #FO-326 Average approx. 9"x8" polished Ammonite fossil. \$40.00

23

Items on this page are smaller than actual size.

Visit our new Crystal Gallery at 127 North Main Street, Greenville, KY 42345